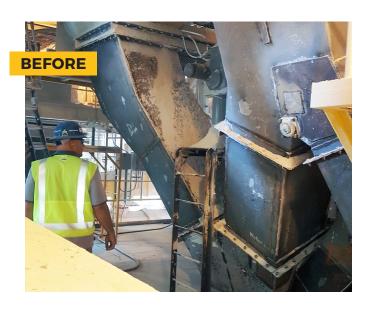

Our engineered Advanced Flow Transfer Chutes are designed and tested to perform in the most demanding applications.

After evaluating your needs, our expert engineering chute team can design, fabricate, and install a customized material handling solution to your exact requirements.

Common applications include unique transfer chutes for transfer towers, cascade conveyors, and post-crusher load zones.

By adeptly improving material flow issues, Benetech's engineered transfer chutes help prevent the generation of dust rather than just passively trying to control it.

#### **BENEFITS TO ENGINEERED CHUTES**

- Maximizes material throughput and ensures meeting of design flow requirements
- Minimizes spillage and airborne dust
- Reduces turbulence and high-impact for longer chute liner life
- Reduces degradation of conveyed material
- Optimizes belt life due to reduced loading impact
- Provides longer intervals between service and maintenance