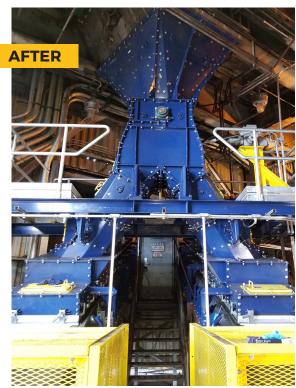

# **Engineered Transfer Chutes**

Benetech's engineering department provides advanced engineering technologies, innovative solutions, and practical ideas that help eliminate problems, upgrade efficiency, improve safety, and ensure compliance with government regulations.

Our engineered Advanced Flow Transfer Chutes are designed and tested to perform in the most demanding applications.

After evaluating your needs, our expert engineering chute team can design, fabricate, and install a customized material handling solution to your exact requirements.

Common applications include unique transfer chutes for transfer towers, cascade conveyors, and post-crusher load zones.

By adeptly improving material flow issues, Benetech's engineered transfer chutes help prevent the generation of dust rather than just passively trying to control it.

#### **BENEFITS TO ENGINEERED CHUTES**

- Maximizes material throughput and ensures meeting of design flow requirements
- Minimizes spillage and airborne dust
- Reduces turbulence and high-impact for longer chute liner life
- Reduces degradation of conveyed material
- Optimizes belt life due to reduced loading impact
- Provides longer intervals between service and maintenance