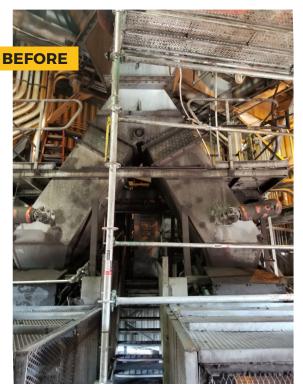

# **Engineered Transfer Chutes**

Benetech's engineering department provides advanced engineering technologies, innovative solutions, and practical ideas that help eliminate problems, upgrade efficiency, improve safety, and ensure compliance with government regulations.

Our engineered Advanced Flow Transfer Chutes are designed and tested to perform in the most demanding applications.

After evaluating your needs, our expert engineering chute team can design, fabricate, and install a customized material handling solution to your exact requirements.

Common applications include unique transfer chutes for transfer towers, cascade conveyors, and post-crusher load zones.

By adeptly improving material flow issues, Benetech's engineered transfer chutes help prevent the generation of dust rather than just passively trying to control it.

#### **BENEFITS TO ENGINEERED CHUTES**

- Maximizes material throughput and ensures meeting of design flow requirements
- Minimizes spillage and airborne dust
- Reduces turbulence and high-impact for longer chute liner life
- Reduces degradation of conveyed material
- Optimizes belt life due to reduced loading impact
- Provides longer intervals between service and maintenance