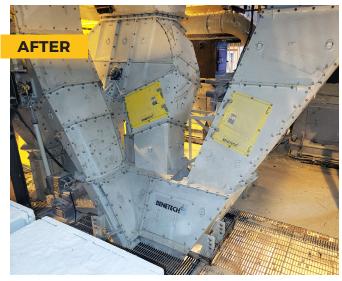

Our engineered Advanced Flow Transfer Chutes are designed and tested to perform in the most demanding applications.

After evaluating your needs, our expert engineering chute team can design, fabricate, and install a customized material handling solution to your exact requirements.

Common applications include unique transfer chutes for transfer towers, cascade conveyors, and post-crusher load zones.

By adeptly improving material flow issues, Benetech's engineered transfer chutes help prevent the generation of dust rather than just passively trying to control it.

#### **BENEFITS TO ENGINEERED CHUTES**

- Maximizes material throughput and ensures meeting of design flow requirements
- Minimizes spillage and airborne dust
- Reduces turbulence and high-impact for longer chute liner life
- Reduces degradation of conveyed material
- Optimizes belt life due to reduced loading impact
- Provides longer intervals between service and maintenance