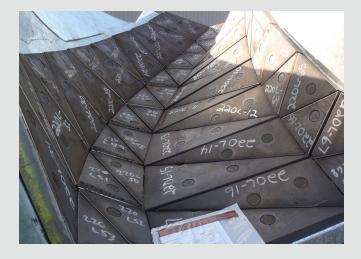

Our engineered Advanced Flow Transfer Chutes are designed and tested to perform in the most demanding applications.

After evaluating your needs, our expert engineering chute team can design, fabricate, and install a customized material handling solution to your exact requirements.

Common applications include unique transfer chutes for transfer towers, cascade conveyors, and post-crusher load zones.

By adeptly improving material flow issues, Benetech's engineered transfer chutes help prevent the generation of dust rather than just passively trying to control it.